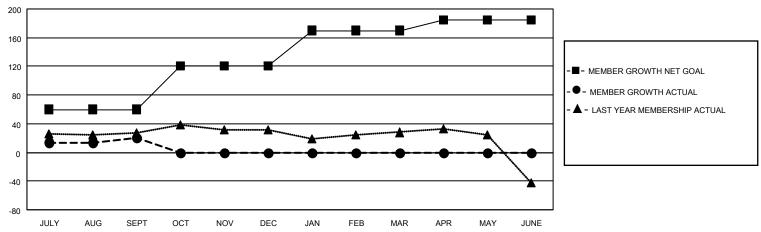

#### GOALS AND ACTUAL MEMBERS CUMULATIVE

| DROPPED CLUBS: 4 |    | 16 CLUBS OF 71 ADDED 1 OR | GENDER DISTRIBUTION                 |              |  |
|------------------|----|---------------------------|-------------------------------------|--------------|--|
|                  |    | MORE NEW MEMBERS          | MALE 943 (62.57%)                   |              |  |
|                  |    |                           | FEMALE                              | 563 (37.36%) |  |
| DROPPED MEMBERS  |    |                           | NON BINARY                          | 1 (0.07%)    |  |
|                  |    |                           | PREFER NOT TO ANSWER                | 0 (0.00%)    |  |
| DECEASED         | 3  |                           |                                     |              |  |
| CLUB CANCELLED   | 0  | CLICK HERE FOR CUMULATIVE | TOTAL FAMILY UNIT MEMBERS           | 233          |  |
| OTHER            | 9  | MEMBERSHIP DATA           |                                     |              |  |
| TOTAL            | 12 |                           | FAMILY MEMBERS PAYING HALF DUES 123 |              |  |
|                  |    |                           |                                     |              |  |